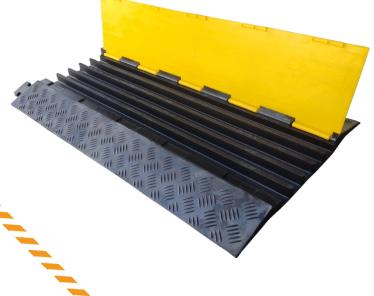

## FIVE CHANNEL CABLE PROTECTOR - HD

## **DESCRIPTION:**

Five-Channel HD Cable Protector:
Our heavy-duty solution for cable
management in high-traffic areas. With
two spacious channels, it accommodates
multiple cables, reducing tripping hazards. Its
high-visibility yellow color and built-in traction
surface ensure safety while its easy installation
makes it ideal for construction sites, warehouses, and
events. Keep your workspace organized and secure
with our reliable cable protector

**MODEL: TS982** 

| MODEL        | TS982             |
|--------------|-------------------|
| COLOR        | BLACK & YELLOW    |
| SIZE         | 900 x 500 x 50 MM |
| CHANNEL SIZE | 40 x 30 MM        |
| MATERIAL     | RUBBER/PLASTIC    |
| WEIGHT       | 9.98 KGS          |
| PACKING      | 1 PCS / 1 BAG     |
| ORIGIN       | CHINA             |